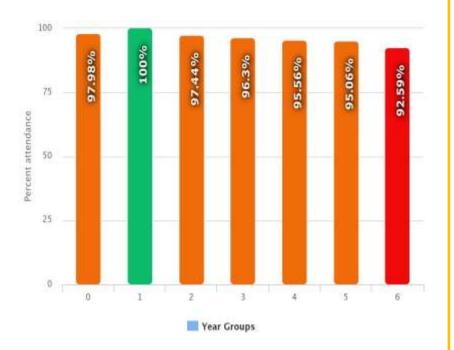

## This week's attendance

The government expectation for all schools is 96%+ attendance.

 So far this year our overall school attendance is 96.59%

As you can see, our attendance so far this year is in line what is expected. Thank you for supporting us by ensuring that your child attends as much as possible.

Every day missed really does impact hugely on the children's learning.