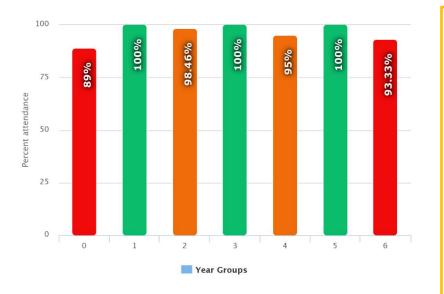

## This week's attendance

The government expectation for all schools is 96%+ attendance.

This week our school attendance was 96% (+1% verses last week)

Our attendance for this academic year so far is 96% As you can see, our attendance so far this year is currently below what is expected. Please support us by ensuring that your child attends as much as possible.